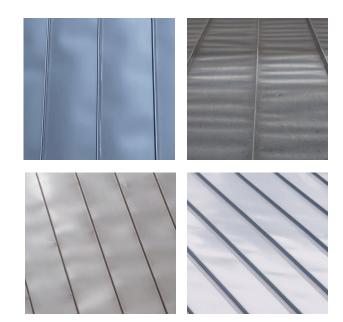

#### WHAT IS OIL CANNING?

Oil canning in metal roofing is a visible rippling, bulking, or "waviness" that affects the flat surfaces of the roof in-between the standing seams.

Here are a few examples of visible oil canning on metal roofs:

As you can see, oil canning doesn't do your brand new metal roof any favors. To help keep our customer's metal roofs looking brand new longer, we came up with a solution!