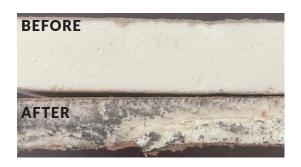

#### 2. ISO BOARD

Below is a before and after photo of the aftermath of a competitor using ISO board underneath one of our customer's failing metal roof systems: