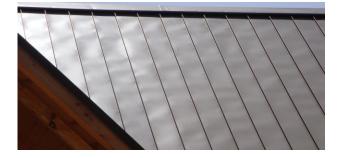

#### **OUR COMPETITION'S METAL ROOF INSTALLATION**



#### **LONE STAR ROOFING'S METAL ROOF INSTALLATION**



#### **CALL THE COPPER & TRUE** STANDING SEAM SPECIALISTS AT LONE STAR ROOFING!

- √ CUSTOM FABRICATED MATERIALS
- √ EXCLUSIVE COLOR FADE WARRANTY
- J EXPERIENCED CREWS WE'VE USED THE SAME METAL INSTALLERS FOR 10+ YEARS!
- J 10+ YEARS OF REFERENCES AVAILABLE



Premium Roofing Division



(877) 318-STAR (7827)

24/7 TOLL FREE NUMBER



Isroftexas@live.com



www.lonestarcontractingtx.com



@LoneStarRoofingandContracting



## OC REDUCER® OIL CANNING **PREVENTION SYSTEM**

**EXCLUSIVELY INSTALLED BY** 



#### WHAT IS OIL CANNING?

Oil canning in metal roofing is a visible rippling, bulking, or "waviness" that affects the flat surfaces of the roof in-between the standing seams.

Here are a few examples of visible oil canning on meta